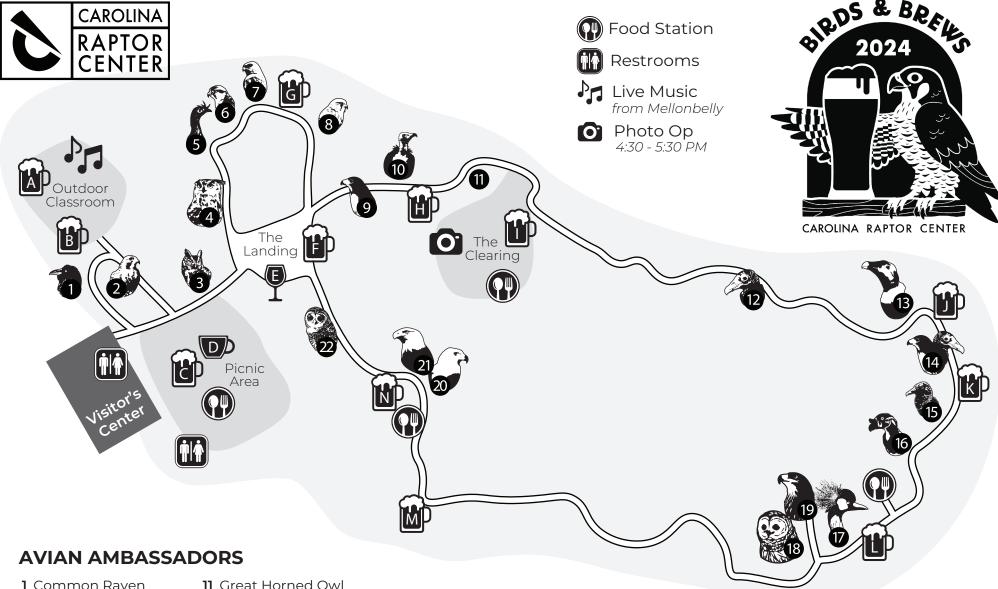

- 2 Swainson's Hawk
- 3 Eastern Screech Owl
- 4 Eurasian Eagle Owl
- 5 Red-legged Seriema
- **6** Lanner Falcon
- 7 Mississippi Kite
- 8 Common Kestrel
- 9 Red-tailed Hawk
- 10 Hooded Vulture

- Red-shouldered Hawk
- Black-billed Magpie
- Barn Owl
- Broad-winged Hawk
- American Crow
- 12 Turkey Vulture
- 13 Andean Condor
- 14 Turkey Vulture
  - Red-tailed Hawk

- 15 Black Vulture
- 16 King Vulture
- 17 Grey Crowned Crane
- 18 Barred Owl
- 19 Golden Eagle
- 20 African Fish-eagle
- 21 Bald Eagle
- 22 Chaco Owl

## **TASTING STATIONS**

- A Resident Culture
- **B** Red Clay Ciderworks
- **C** Lost Worlds Brewing Co.
- D Canal Coffee Co.
- E Brandon Hills Vineyard
- F 760 Craft Works
- **G** Primal Brewery

- **H** Monday Night Brewing
- I Suffolk Punch Brewing
- J NoDa Brewing Co.
- **K** Birdsong Brewing Co.
- L Sycamore Brewing
- M King Canary Brewing
- N Free Range Brewing